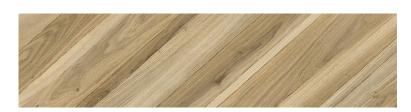

## **WOOD CHEVRON B MATT RECT**

DIMENSION: 22,1 X 89

THE NAME OF THE COLLECTION: CARRARA CHIC

TYPE OF TILE: WALL AND FLOOR TILES

PRODUCT CODE: OP989-003-1

EAN: 5902115773211

INDEX: TGGR1009762219