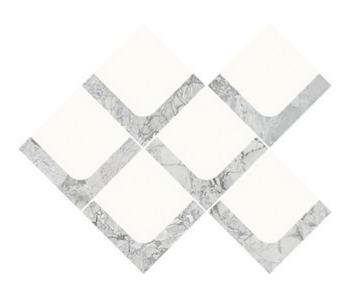

## TILIAN GRYS MOSAICS SATIN

| DIMENSION:                  | 29,7 X 37,2    |
|-----------------------------|----------------|
| THE NAME OF THE COLLECTION: | TILIAN         |
| TYPE OF TILE:               | MOSAICS        |
| PRODUCT CODE:               | ND1245-006     |
| EAN:                        | 5901771059127  |
| INDEX:                      | TDZZ1261047963 |
|                             |                |

## FEATURES OF TILES

| TYPE OF SURFACE:       | SMOOTH              |
|------------------------|---------------------|
| TILE'S SURFACE FINISH: | SATIN               |
| TILE'S SIZE:           | SMALL (UP TO 45X45) |
| INSPIRATION:           | STONE               |
| COLOUR:                | GREY                |
| APPLICATION:           | INSIDE              |
|                        |                     |