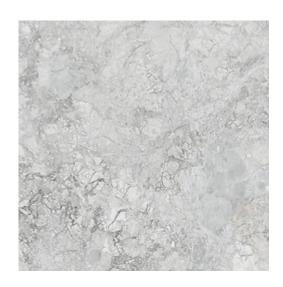

## **TILIAN GRYS MATT RECT**

DIMENSION: 59,8 X 59,8

THE NAME OF THE COLLECTION: TILIAN

TYPE OF TILE: WALL TILES

PRODUCT CODE: NT1245-001-1

EAN: 5901771055693

INDEX: TGGR1016664937

## **TECHNICAL DATA**

| TYPE OF SURFACE:           | SMOOTH               | PACKAGING WEIGHT:               | 18,72 KG   |
|----------------------------|----------------------|---------------------------------|------------|
| TILE'S SURFACE FINISH:     | MATT                 | THICKNESS OF TILE:              | 8 MM       |
| TILE'S SIZE:               | MEDIUM (UP TO 60X60) | NUMBER OF PIECES IN ONE         | 3          |
| FROST RESISTANCE:          | YES                  | PACKAGE:                        |            |
| STAIN RESISTANCE CLASS:    | 4                    | NUMBER OF M2 IN ONE<br>PACKAGE: | 1,07       |
| ABRASION RESISTANCE CLASS: | 4                    | WEIGHT OF 1M2 TILES:            | 17,31 KG   |
| ANTI-SLIP CLASS:           | R9                   | WARRANTY:                       | 6 YEARS    |
| APPLICATION:               | INSIDE AND OUTSIDE   | USAGE:                          | WALL&FLOOR |
| INSPIRATION:               | STONE                | TONALITY:                       | V2         |
| COLOUR:                    | GREY                 | RECTIFIED TILE:                 | YES        |
|                            |                      |                                 |            |