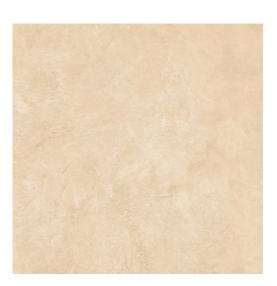

## STRONG CONCRETE WARM BEIGE MATT RECT 59,8X59,8 G1

**TECHNICAL DATA** 

| 59,8 X 59,8          | DIMENSION:                  |
|----------------------|-----------------------------|
| STRONG CONCRETE      | THE NAME OF THE COLLECTION: |
| WALL AND FLOOR TILES | TYPE OF TILE:               |
| NT1452-001-1         | PRODUCT CODE:               |
| 5901771118176        | EAN:                        |
| TGGR1020684937       | INDEX:                      |
|                      |                             |

## FEATURES OF TILES

| TYPE OF SURFACE:           | SMOOTH               | PACKAGING WEIGHT:               | 20 KG              |
|----------------------------|----------------------|---------------------------------|--------------------|
| TILE'S SURFACE FINISH:     | MATT                 | THICKNESS OF TILE:              | 8 MM               |
| TILE'S SIZE:               | MEDIUM (UP TO 60X60) | NUMBER OF PIECES IN ONE         | 3                  |
| FROST RESISTANCE:          | YES                  | PACKAGE:                        |                    |
| STAIN RESISTANCE CLASS:    | 5                    | NUMBER OF M2 IN ONE<br>PACKAGE: | 1,07               |
| ABRASION RESISTANCE CLASS: | 4                    | WEIGHT OF 1M2 TILES:            | 17,289719626168 KG |
| ANTI-SLIP CLASS:           | R 10                 | WARRANTY:                       | 6 YEARS            |
| APPLICATION:               | INSIDE AND OUTSIDE   | USAGE:                          | WALL&FLOOR         |
| INSPIRATION:               | CONCRETE             | TONALITY:                       | V2                 |
| COLOUR:                    | BEIGE                | RECTIFIED TILE:                 | YES                |
|                            |                      |                                 |                    |