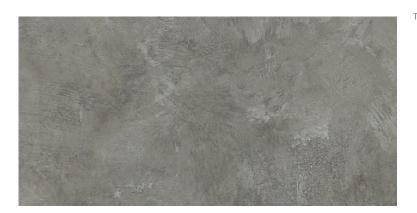

## STRONG CONCRETE GREY MATT RECT 59,8X119,8 G1

SMOOTH MATT

YES 5 4

R 10

CONCRETE GREY

VERY BIG (FROM 80X80)

INSIDE AND OUTSIDE

DIMENSION: 59,8 X 119,8 THE NAME OF THE COLLECTION: STRONG CONCRETE TYPE OF TILE: WALL AND FLOOR TILES PRODUCT CODE: NT1452-004-1 EAN: 5901771118237 INDEX: TGGR1020715027