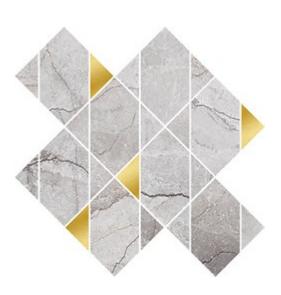

## STONE HILLS GREY MOSAIC GLOSSY 29,7X29,7 \*

| DIMENSION:                  | 29,7 X 29,7           |  |
|-----------------------------|-----------------------|--|
| THE NAME OF THE COLLECTION: | STONE HILLS           |  |
| TYPE OF TILE:               | MOSAICS               |  |
| PRODUCT CODE:               | ND1222-005            |  |
| EAN:                        | 5901771122128         |  |
| INDEX:                      | INDEX: TDZZ1263942399 |  |

## FEATURES OF TILES

| 8,6 KG    | PACKAGING WEIGHT:                                                              | GREY                | COLOUR:                 |
|-----------|--------------------------------------------------------------------------------|---------------------|-------------------------|
| 8 MM      | THICKNESS OF TILE:                                                             | SMOOTH              | TYPE OF SURFACE:        |
| 11        | NUMBER OF PIECES IN ONE<br>PACKAGE: 11<br>NUMBER OF M2 IN ONE<br>PACKAGE: 0,97 | GLOSSY              | TILE'S SURFACE FINISH:  |
|           |                                                                                | SMALL (UP TO 45X45) | TILE'S SIZE:            |
| 0,97      |                                                                                | NO                  | FROST RESISTANCE:       |
| 0,77 KG   | WEIGHT OF 1M2 TILES:                                                           | 5                   | STAIN RESISTANCE CLASS: |
| 6 LAT     | WARRANTY:                                                                      | STONE               | INSPIRATION:            |
| WALL      | USAGE:                                                                         | INSIDE              | APPLICATION:            |
| V3        | TONALITY:                                                                      |                     |                         |
| RECTIFIED | RECTIFIED TILE:                                                                |                     |                         |