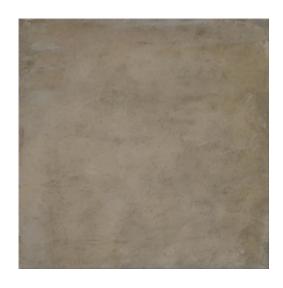

## **STONE 2.0 BROWN MATT RECT**

DIMENSION: 59,3 X 59,3

THE NAME OF THE COLLECTION: STONE 2.0

TYPE OF TILE: TERRACE TILES

PRODUCT CODE: NT025-001-1

INDEX: TGGR1006453648

5902115708459

## **TECHNICAL DATA**

| TYPE OF SURFACE:           | STRUCTURE            | PACKAGING WEIGHT:                   | 30,59 KG   |
|----------------------------|----------------------|-------------------------------------|------------|
| TILE'S SURFACE FINISH:     | MATT                 | THICKNESS OF TILE:                  | 20 MM      |
| TILE'S SIZE:               | MEDIUM (UP TO 60X60) | NUMBER OF PIECES IN ONE<br>PACKAGE: | 2          |
| FROST RESISTANCE:          | YES                  |                                     |            |
| STAIN RESISTANCE CLASS:    | 5                    | NUMBER OF M2 IN ONE<br>PACKAGE:     | 0,7        |
| ABRASION RESISTANCE CLASS: | 4                    | WEIGHT OF 1M2 TILES:                | 43,4 KG    |
| ANTI-SLIP CLASS:           | R11B                 | WARRANTY:                           | 6 YEARS    |
| APPLICATION:               | OUTSIDE              | USAGE:                              | WALL&FLOOR |
| INSPIRATION:               | STONE                | TONALITY:                           | V2         |
| COLOUR:                    | BROWN                | RECTIFIED TILE:                     | YES        |
|                            |                      |                                     |            |