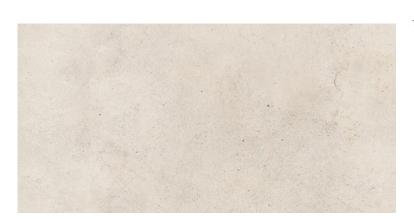

## **SMOOTH ROCKSTONE WHITE MATT RECT 29,8X59,8 G1**

DIMENSION: 29,8 X 59,8

THE NAME OF THE COLLECTION: SMOOTH ROCKSTONE

TYPE OF TILE: WALL AND FLOOR TILES

PRODUCT CODE: NT1518-037-1

EAN: 5901771143604

INDEX: TGGR1023265938

## TECHNICAL DATA

| 23,21 KG   | PACKAGING WEIGHT:                | SMOOTH               | TYPE OF SURFACE:           |
|------------|----------------------------------|----------------------|----------------------------|
| 8 MM       | THICKNESS OF TILE:               | MATT                 | TILE'S SURFACE FINISH:     |
| 7          | NUMBER OF PIECES IN ONE PACKAGE: | MEDIUM (UP TO 60X60) | TILE'S SIZE:               |
|            |                                  | YES                  | FROST RESISTANCE:          |
| 1,25       | NUMBER OF M2 IN ONE<br>PACKAGE:  | 5                    | STAIN RESISTANCE CLASS:    |
| 14,696 KG  | WEIGHT OF 1M2 TILES:             | 4                    | ABRASION RESISTANCE CLASS: |
| 6 YEARS    | WARRANTY:                        | R 10                 | ANTI-SLIP CLASS:           |
| WALL&FLOOR | USAGE:                           | INSIDE AND OUTSIDE   | APPLICATION:               |
| V2         | TONALITY:                        | STONE                | INSPIRATION:               |
| YES        | RECTIFIED TILE:                  | WHITE                | COLOUR:                    |
|            |                                  |                      |                            |