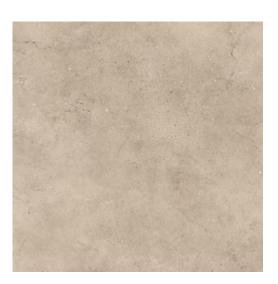

## SMOOTH ROCKSTONE MOCCA MATT RECT 59,8X59,8 G1

| 59,8 X 59,8          |
|----------------------|
| SMOOTH ROCKSTONE     |
| WALL AND FLOOR TILES |
| NT1518-012-1         |
| 5901771120117        |
| TGGR1021294937       |
|                      |