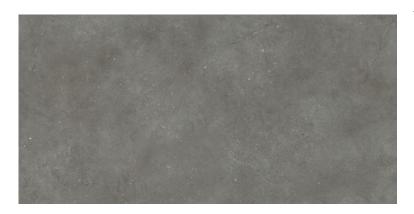

## **SMOOTH ROCKSTONE GREY MATT RECT 59,8X119,8 G1**

DIMENSION: 59,8 X 119,8

THE NAME OF THE COLLECTION: SMOOTH ROCKSTONE

TYPE OF TILE: WALL AND FLOOR TILES

PRODUCT CODE: NT1518-017-1

EAN: 5901771120216

INDEX: TGGR1021345027

## **TECHNICAL DATA**

| TYPE OF SURFACE:           | SMOOTH                | PACKAGING WEIGHT:            | 26 KG              |
|----------------------------|-----------------------|------------------------------|--------------------|
| TILE'S SURFACE FINISH:     | MATT                  | THICKNESS OF TILE:           | 8 MM               |
| TILE'S SIZE:               | VERY BIG (FROM 80X80) | NUMBER OF PIECES IN ONE      | 2                  |
| FROST RESISTANCE:          | YES                   | PACKAGE:                     |                    |
| STAIN RESISTANCE CLASS:    | 5                     | NUMBER OF M2 IN ONE PACKAGE: | 1,43               |
| ABRASION RESISTANCE CLASS: | 4                     | WEIGHT OF 1M2 TILES:         | 12,657342657343 KG |
| ANTI-SLIP CLASS:           | R 10                  | WARRANTY:                    | 6 YEARS            |
| APPLICATION:               | INSIDE AND OUTSIDE    | USAGE:                       | WALL&FLOOR         |
| INSPIRATION:               | STONE                 | TONALITY:                    | V2                 |
| COLOUR:                    | GREY                  | RECTIFIED TILE:              | YES                |