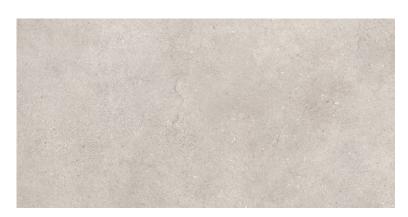

## **SMOOTH ROCKSTONE COLD GREY MATT RECT 29,8X59,8 G1**

DIMENSION: 29,8 X 59,8

THE NAME OF THE COLLECTION: SMOOTH ROCKSTONE

TYPE OF TILE: WALL AND FLOOR TILES

PRODUCT CODE: NT1452-040-1

EAN: 5901771142980

## TECHNICAL DATA

| TYPE OF SURFACE:           | SMOOTH               | PACKAGING WEIGHT:            | 23,21 KG   |
|----------------------------|----------------------|------------------------------|------------|
| TILE'S SURFACE FINISH:     | MATT                 | THICKNESS OF TILE:           | 8 MM       |
| TILE'S SIZE:               | MEDIUM (UP TO 60X60) | NUMBER OF PIECES IN ONE      | 7          |
| FROST RESISTANCE:          | YES                  | PACKAGE:                     |            |
| STAIN RESISTANCE CLASS:    | 5                    | NUMBER OF M2 IN ONE PACKAGE: | 1,25       |
| ABRASION RESISTANCE CLASS: | 4                    | WEIGHT OF 1M2 TILES:         | 14,696 KG  |
| ANTI-SLIP CLASS:           | R 10                 | WARRANTY:                    | 6 YEARS    |
| APPLICATION:               | INSIDE AND OUTSIDE   | USAGE:                       | WALL&FLOOR |
| INSPIRATION:               | CONCRETE             | TONALITY:                    | V2         |
| COLOUR:                    | GREY LIGHT           | RECTIFIED TILE:              | YES        |