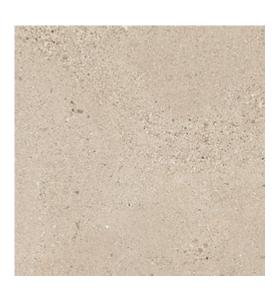

## **SMALL TERRAZZO STONE MOCCA MATT RECT 59,8X59,8 G1**

DIMENSION: 59,8 X 59,8

THE NAME OF THE COLLECTION: SMALL TERRAZZO

TYPE OF TILE: WALL AND FLOOR TILES

PRODUCT CODE: NT1454-012-1

EAN: 5901771119456

INDEX: TGGR1020964937

## **TECHNICAL DATA**

| 20 KG              | PACKAGING WEIGHT:                                                      | SMOOTH               | TYPE OF SURFACE:           |
|--------------------|------------------------------------------------------------------------|----------------------|----------------------------|
| 8 MM               | THICKNESS OF TILE:                                                     | MATT                 | TILE'S SURFACE FINISH:     |
| 3                  | NUMBER OF PIECES IN ONE<br>PACKAGE:<br>NUMBER OF M2 IN ONE<br>PACKAGE: | MEDIUM (UP TO 60X60) | TILE'S SIZE:               |
|                    |                                                                        | YES                  | FROST RESISTANCE:          |
|                    |                                                                        | 5                    | STAIN RESISTANCE CLASS:    |
| 17,289719626168 KG | WEIGHT OF 1M2 TILES:                                                   | 4                    | ABRASION RESISTANCE CLASS: |
| 6 YEARS            | WARRANTY:                                                              | R 10                 | ANTI-SLIP CLASS:           |
| WALL&FLOOR         | USAGE:                                                                 | INSIDE AND OUTSIDE   | APPLICATION:               |
| V2                 | TONALITY:                                                              | STONE                | INSPIRATION:               |
| YES                | RECTIFIED TILE:                                                        | BROWN                | COLOUR:                    |
|                    |                                                                        |                      |                            |