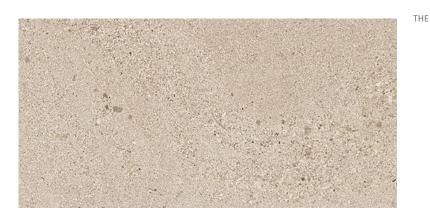

## SMALL TERRAZZO STONE MOCCA MATT RECT 29,8X59,8 G1

SMOOTH

MEDIUM (UP TO 60X60)

INSIDE AND OUTSIDE

MATT

YES

R 10

STONE

BROWN

5 4

| 29,8 X 59,8          | DIMENSION:              |
|----------------------|-------------------------|
| SMALL TERRAZZO       | NAME OF THE COLLECTION: |
| WALL AND FLOOR TILES | TYPE OF TILE:           |
| NT1454-035-1         | PRODUCT CODE:           |
| 5901771143482        | EAN:                    |
| TGGR1023205938       | INDEX:                  |
|                      |                         |

## FEATURES OF TILES

| TYPE OF SURFACE:           |
|----------------------------|
| TILE'S SURFACE FINISH:     |
| TILE'S SIZE:               |
| FROST RESISTANCE:          |
| STAIN RESISTANCE CLASS:    |
| ABRASION RESISTANCE CLASS: |
| ANTI-SLIP CLASS:           |
| APPLICATION:               |
| INSPIRATION:               |
| COLOUR:                    |