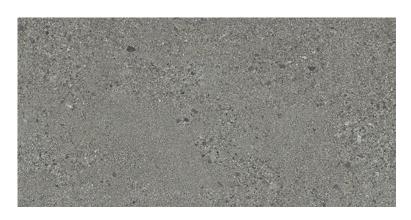

## SMALL TERRAZZO STONE GREY MATT RECT 29,8X59,8 G1

DIMENSION: 29,8 X 59,8

THE NAME OF THE COLLECTION: SMALL TERRAZZO

TYPE OF TILE: WALL AND FLOOR TILES

PRODUCT CODE: NT1454-034-1

EAN: 5901771143468

INDEX: TGGR1023195938