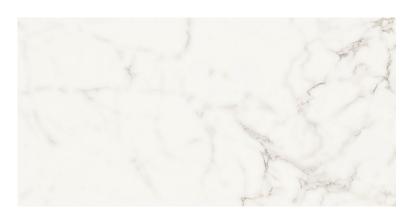

## **SILVER WISH WHITE SATIN RECT**

DIMENSION: 29,8 X 59,8

THE NAME OF THE COLLECTION: SILVER WISH

TYPE OF TILE: WALL TILES

PRODUCT CODE: NT1248-001-1

EAN: 5901771055983

INDEX: TWZR1024018995

## TECHNICAL DATA

| YES      | RECTIFIED TILE:                  | SMOOTH               | TYPE OF SURFACE:        |
|----------|----------------------------------|----------------------|-------------------------|
| 19,12 KG | PACKAGING WEIGHT:                | SATIN                | TILE'S SURFACE FINISH:  |
| 9 MM     | THICKNESS OF TILE:               | MEDIUM (UP TO 60X60) | TILE'S SIZE:            |
| 7        | NUMBER OF PIECES IN ONE PACKAGE: | 5                    | STAIN RESISTANCE CLASS: |
|          |                                  | STONE                | INSPIRATION:            |
| 1,25     | NUMBER OF M2 IN ONE<br>PACKAGE:  | WHITE                | COLOUR:                 |
| 15,3 KG  | WEIGHT OF 1M2 TILES:             | INSIDE               | APPLICATION:            |
| 6 YEARS  | WARRANTY:                        |                      |                         |
| WALL     | USAGE:                           |                      |                         |
| V1       | TONALITY:                        |                      |                         |