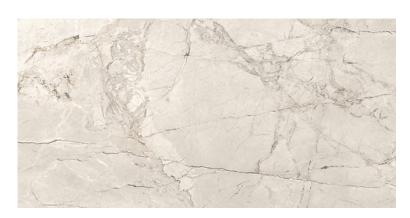

## SILVER ROOT LIGHT GREY MATT RECT 59,8X119,8 G1

DIMENSION: 59,8 X 119,8

THE NAME OF THE COLLECTION: SILVER ROOT

TYPE OF TILE: WALL AND FLOOR TILES

PRODUCT CODE: NT1504-001-1

EAN: 5901771128236

INDEX: TGGR1022228256