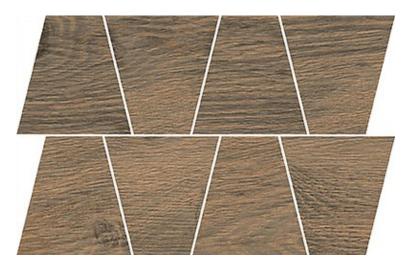

## **RUSTIC BROWN MOSAICS TRAPEZE MATT RECT**

DIMENSION: 19 X 30,6

THE NAME OF THE COLLECTION: GRAND WOOD RUSTIC

TYPE OF TILE: MOSAICS

PRODUCT CODE: OD498-086

EAN: 5902115763243

INDEX: TDZZ1252017834

## **TECHNICAL DATA**

| TRUCTURE PACKAGI                 | TYPE OF SURFACE:           |
|----------------------------------|----------------------------|
| MATT THICKNE                     | TILE'S SURFACE FINISH:     |
| MALL (UP TO 45X45) NUMBER OF PIE | TILE'S SIZE:               |
| YES NUMBER OF                    | FROST RESISTANCE:          |
| NUMBER OF                        | STAIN RESISTANCE CLASS:    |
| 210                              | ANTI-SLIP CLASS:           |
| NSIDE AND OUTSIDE                | APPLICATION:               |
|                                  | ABRASION RESISTANCE CLASS: |
| VOOD REC                         | INSPIRATION:               |
| ROWN                             | COLOUR:                    |
|                                  |                            |