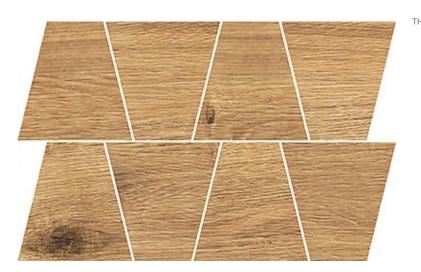

## RUSTIC BRONZE MOSAICS TRAPEZE MATT RECT

| DIMENSION:              | 19 X 30,6         |  |
|-------------------------|-------------------|--|
| NAME OF THE COLLECTION: | GRAND WOOD RUSTIC |  |
| TYPE OF TILE:           | MOSAICS           |  |
| PRODUCT CODE:           | OD498-076         |  |
| EAN:                    | 5902115763144     |  |
| INDEX:                  | TDZZ1251917834    |  |
|                         |                   |  |

## FEATURES OF TILES

| TYPE OF SURFACE:           | STRUCTURE           |
|----------------------------|---------------------|
| TILE'S SURFACE FINISH:     | MATT                |
| TILE'S SIZE:               | SMALL (UP TO 45X45) |
| FROST RESISTANCE:          | YES                 |
| STAIN RESISTANCE CLASS:    | 5                   |
| ANTI-SLIP CLASS:           | R10                 |
| APPLICATION:               | INSIDE AND OUTSIDE  |
| ABRASION RESISTANCE CLASS: | 4                   |
| INSPIRATION:               | WOOD                |
| COLOUR:                    | BROWN               |