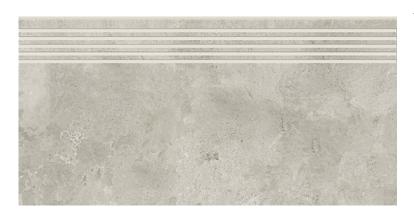

## **QUENOS LIGHT GREY STEPTREAD MATT RECT**

DIMENSION: 29,8 X 59,8

THE NAME OF THE COLLECTION: QUENOS

TYPE OF TILE: STAIRS TILES

PRODUCT CODE: OD661-077

EAN: 5902115749988

INDEX: TDZZ1229845947