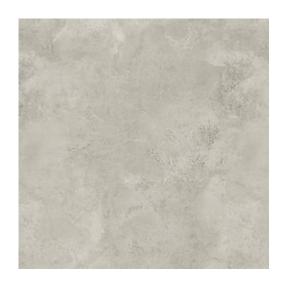

## **QUENOS LIGHT GREY LAPPATO RECT**

DIMENSION: 119,8 X 119,8

THE NAME OF THE COLLECTION: QUENOS

TYPE OF TILE: WALL AND FLOOR TILES

PRODUCT CODE: OP661-010-1

EAN: 5902115741654

INDEX: TGGP1000796193