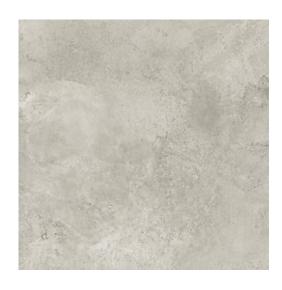

## **QUENOS LIGHT GREY LAPPATO RECT**

DIMENSION: 79,8 X 79,8
THE NAME OF THE COLLECTION: QUENOS

TYPE OF TILE: WALL AND FLOOR TILES

PRODUCT CODE: OP661-058-1

EAN: 5902115746932

INDEX: TGGP1000956216

## **TECHNICAL DATA**

| TYPE OF SURFACE:           | SMOOTH             | PACKAGING WEIGHT:               | 24,8 KG    |
|----------------------------|--------------------|---------------------------------|------------|
| TILE'S SURFACE FINISH:     | LAPPATO            | THICKNESS OF TILE:              | 8 MM       |
| TILE'S SIZE:               | BIG (FROM 60X60)   | NUMBER OF PIECES IN ONE         | 2          |
| FROST RESISTANCE:          | YES                | PACKAGE:                        |            |
| STAIN RESISTANCE CLASS:    | 5                  | NUMBER OF M2 IN ONE<br>PACKAGE: | 1,27       |
| ABRASION RESISTANCE CLASS: | 5                  | WEIGHT OF 1M2 TILES:            | 19,6 KG    |
| ANTI-SLIP CLASS:           | R10                | WARRANTY:                       | 10 YEARS   |
| APPLICATION:               | INSIDE AND OUTSIDE | USAGE:                          | WALL&FLOOR |
| INSPIRATION:               | CONCRETE           | TONALITY:                       | V2         |
| COLOUR:                    | GREY               | RECTIFIED TILE:                 | YES        |
|                            |                    |                                 |            |