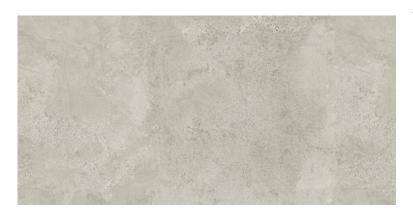

## **QUENOS LIGHT GREY LAPPATO RECT**

DIMENSION: 59,8 X 119,8

THE NAME OF THE COLLECTION: QUENOS

TYPE OF TILE: WALL AND FLOOR TILES

PRODUCT CODE: OP661-018-1

EAN: 5902115742262

INDEX: TGGP1000916249

## **TECHNICAL DATA**

| 28,5 KG    | PACKAGING WEIGHT:               | SMOOTH                | TYPE OF SURFACE:           |
|------------|---------------------------------|-----------------------|----------------------------|
| 8 MM       | THICKNESS OF TILE:              | LAPPATO               | TILE'S SURFACE FINISH:     |
| 2          | NUMBER OF PIECES IN ONE         | VERY BIG (FROM 80X80) | TILE'S SIZE:               |
|            | PACKAGE:                        | YES                   | FROST RESISTANCE:          |
| 1,43       | NUMBER OF M2 IN ONE<br>PACKAGE: | 5                     | STAIN RESISTANCE CLASS:    |
| 19,6 KG    | WEIGHT OF 1M2 TILES:            | 5                     | ABRASION RESISTANCE CLASS: |
| 10 YEARS   | WARRANTY:                       | R10                   | ANTI-SLIP CLASS:           |
| WALL&FLOOR | USAGE:                          | INSIDE AND OUTSIDE    | APPLICATION:               |
| V2         | TONALITY:                       | CONCRETE              | INSPIRATION:               |
| YES        | RECTIFIED TILE:                 | GREY                  | COLOUR:                    |
|            |                                 |                       |                            |