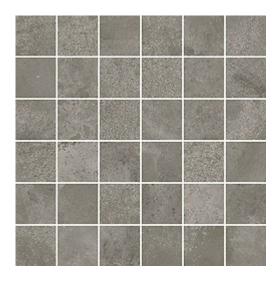

## **QUENOS GREY MOSAICS MATT RECT**

DIMENSION: 29,8 X 29,8

THE NAME OF THE COLLECTION: QUENOS

TYPE OF TILE: DECORATIONS

PRODUCT CODE: OD661-096

EAN: 5902115757754

INDEX: TDZZ1251486267