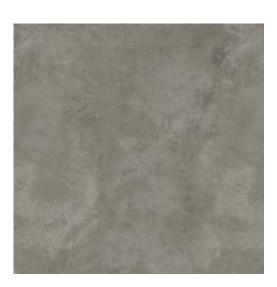

## QUENOS GREY MATT RECT

| DIMENSION:                  | 119,8 X 119,8        |
|-----------------------------|----------------------|
| THE NAME OF THE COLLECTION: | QUENOS               |
| TYPE OF TILE:               | WALL AND FLOOR TILES |
| PRODUCT CODE:               | OP661-011-1          |
| EAN:                        | 5902115741678        |
| INDEX:                      | TGGR1008116192       |
|                             |                      |

## FEATURES OF TILES

| TYPE OF SURFACE:           | SMOOTH                | PACKAGING WEIGHT:               | 56 KG      |
|----------------------------|-----------------------|---------------------------------|------------|
| TILE'S SURFACE FINISH:     | MATT                  | THICKNESS OF TILE:              | 8 MM       |
| TILE'S SIZE:               | VERY BIG (FROM 80X80) | NUMBER OF PIECES IN ONE         | 2          |
| FROST RESISTANCE:          | YES                   | PACKAGE:                        |            |
| STAIN RESISTANCE CLASS:    | 5                     | NUMBER OF M2 IN ONE<br>PACKAGE: | 2,87       |
| ABRASION RESISTANCE CLASS: | 4                     | WEIGHT OF 1M2 TILES:            | 19,6 KG    |
| ANTI-SLIP CLASS:           | R10B                  | WARRANTY:                       | 10 YEARS   |
| APPLICATION:               | INSIDE AND OUTSIDE    | USAGE:                          | WALL&FLOOR |
| INSPIRATION:               | CONCRETE              | TONALITY:                       | V2         |
| COLOUR:                    | GREY                  | RECTIFIED TILE:                 | YES        |
|                            |                       |                                 |            |