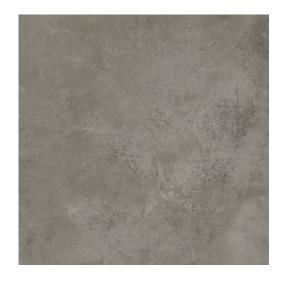

## **QUENOS GREY LAPPATO RECT**

DIMENSION: 59,8 X 59,8

THE NAME OF THE COLLECTION: QUENOS

TYPE OF TILE: WALL AND FLOOR TILES

PRODUCT CODE: OP661-068-1

EAN: 5902115747557

INDEX: TGGP1001096255

## **TECHNICAL DATA**

| TYPE OF SURFACE:           | SMOOTH               | PACKAGING WEIGHT:            | 20,8 KG    |
|----------------------------|----------------------|------------------------------|------------|
| TILE'S SURFACE FINISH:     | LAPPATO              | THICKNESS OF TILE:           | 8 MM       |
| TILE'S SIZE:               | MEDIUM (UP TO 60X60) | NUMBER OF PIECES IN ONE      | 3          |
| FROST RESISTANCE:          | YES                  | PACKAGE:                     |            |
| STAIN RESISTANCE CLASS:    | 5                    | NUMBER OF M2 IN ONE PACKAGE: | 1,07       |
| ABRASION RESISTANCE CLASS: | 4                    | WEIGHT OF 1M2 TILES:         | 18,8 KG    |
| ANTI-SLIP CLASS:           | R10                  | WARRANTY:                    | 10 YEARS   |
| APPLICATION:               | INSIDE AND OUTSIDE   | USAGE:                       | WALL&FLOOR |
| INSPIRATION:               | CONCRETE             | TONALITY:                    | V2         |
| COLOUR:                    | GREY                 | RECTIFIED TILE:              | YES        |