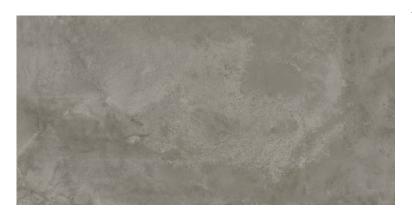

## **QUENOS GREY LAPPATO RECT**

DIMENSION: 59,8 X 119,8

THE NAME OF THE COLLECTION: QUENOS

TYPE OF TILE: WALL AND FLOOR TILES

PRODUCT CODE: OP661-020-1

EAN: 5902115742309

INDEX: TGGP1000926249

## **TECHNICAL DATA**

| TYPE OF SURFACE:           | SMOOTH                | PACKAGING WEIGHT:               | 28,5 KG    |
|----------------------------|-----------------------|---------------------------------|------------|
| TILE'S SURFACE FINISH:     | LAPPATO               | THICKNESS OF TILE:              | 8 MM       |
| TILE'S SIZE:               | VERY BIG (FROM 80X80) | NUMBER OF PIECES IN ONE         | 2          |
| FROST RESISTANCE:          | YES                   | PACKAGE:                        |            |
| STAIN RESISTANCE CLASS:    | 5                     | NUMBER OF M2 IN ONE<br>PACKAGE: | 1,43       |
| ABRASION RESISTANCE CLASS: | 4                     | WEIGHT OF 1M2 TILES:            | 19,6 KG    |
| ANTI-SLIP CLASS:           | R10                   | WARRANTY:                       | 10 YEARS   |
| APPLICATION:               | INSIDE AND OUTSIDE    | USAGE:                          | WALL&FLOOR |
| INSPIRATION:               | CONCRETE              | TONALITY:                       | V2         |
| COLOUR:                    | GREY                  | RECTIFIED TILE:                 | YES        |