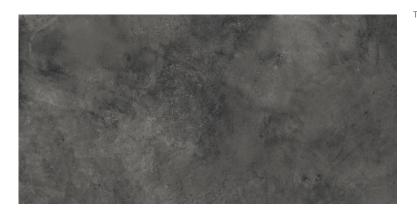

## QUENOS GRAPHITE MATT RECT

SMOOTH

VERY BIG (FROM 80X80)

INSIDE AND OUTSIDE

MATT

YES 5

4

R10B

CONCRETE GRAPHITE

DIMENSION: 59,8 X 119,8 THE NAME OF THE COLLECTION: QUENOS TYPE OF TILE: WALL AND FLOOR TILES PRODUCT CODE: OP661-021-1 EAN: 5902115742323 INDEX: TGGR1008236248

## FEATURES OF TILES

| TYPE OF SURFACE:           |
|----------------------------|
| TILE'S SURFACE FINISH:     |
| TILE'S SIZE:               |
| FROST RESISTANCE:          |
| STAIN RESISTANCE CLASS:    |
| ABRASION RESISTANCE CLASS: |
| ANTI-SLIP CLASS:           |
| APPLICATION:               |
| INSPIRATION:               |
| COLOUR:                    |