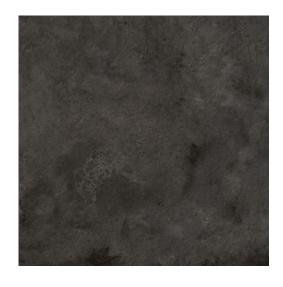

## **QUENOS 2.0 GRAPHITE MATT RECT**

DIMENSION: 59,3 X 59,3

THE NAME OF THE COLLECTION: QUENOS 2.0

TYPE OF TILE: TERRACE TILES

PRODUCT CODE: OP661-100-1

EAN:

5902115761867

INDEX: TGGR1008926244

## **TECHNICAL DATA**

| 30,59 K | PACKAGING WEIGHT:                | STRUCTURE            | TYPE OF SURFACE:           |
|---------|----------------------------------|----------------------|----------------------------|
| 20 MM   | THICKNESS OF TILE:               | MATT                 | TILE'S SURFACE FINISH:     |
| 2       | NUMBER OF PIECES IN ONE PACKAGE: | MEDIUM (UP TO 60X60) | TILE'S SIZE:               |
|         |                                  | YES                  | FROST RESISTANCE:          |
| 0,7     | NUMBER OF M2 IN ONE<br>PACKAGE:  | 5                    | STAIN RESISTANCE CLASS:    |
| 43,4 KG | WEIGHT OF 1M2 TILES:             | 4                    | ABRASION RESISTANCE CLASS: |
| 6 YEARS | WARRANTY:                        | R11B                 | ANTI-SLIP CLASS:           |
| FLOOR   | USAGE:                           | OUTSIDE              | APPLICATION:               |
| V2      | TONALITY:                        | CONCRETE             | INSPIRATION:               |
| YES     | RECTIFIED TILE:                  | GRAPHITE             | COLOUR:                    |
|         |                                  |                      |                            |