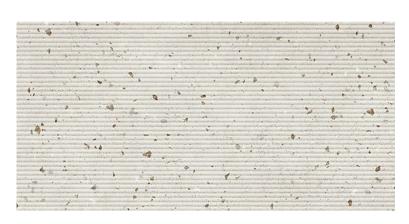

## POSITO GRYS STRUCTURE MATT RECT

DIMENSION: 29,8 X 59,8

THE NAME OF THE COLLECTION: POSITO

TYPE OF TILE: WALL TILES

PRODUCT CODE: NT1236-004-1

EAN: 5901771104834

INDEX: TWZR1024808995

## **TECHNICAL DATA**

| TYPE OF SURFACE:       | STRUCTURE            |
|------------------------|----------------------|
| TILE'S SURFACE FINISH: | MATT                 |
| TILE'S SIZE:           | MEDIUM (UP TO 60X60) |
| FROST RESISTANCE:      | NO                   |
| INSPIRATION:           | CONCRETE             |

INSPIRATION: CONCRETE
COLOUR: GREY
APPLICATION: WEWNĄTRZ

RECTIFIED TILE: YES
PACKAGING WEIGHT: 17,07 M
THICKNESS OF TILE: 8 MM
NUMBER OF PIECES IN ONE
PACKAGE: 7
NUMBER OF M2 IN ONE 135

PACKAGE: 1,25

WEIGHT OF 1M2 TILES: 13,656 KG