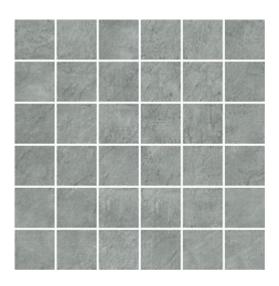

## PIETRA GREY MOSAICSMATT

| DIMENSION:                  | 29,7 X 29,7    |
|-----------------------------|----------------|
| THE NAME OF THE COLLECTION: | PIETRA         |
| TYPE OF TILE:               | DECORATIONS    |
| PRODUCT CODE:               | OD443-007      |
| EAN:                        | 5901771171614  |
| INDEX:                      | TDZZ1221973310 |

## FEATURES OF TILES

| TYPE OF SURFACE:           | STRUCTURE           | PACKAGING WEIGHT:                                                      | 20,02 KG   |
|----------------------------|---------------------|------------------------------------------------------------------------|------------|
| TILE'S SURFACE FINISH:     | MATT                | THICKNESS OF TILE:                                                     | 8 MM       |
| TILE'S SIZE:               | SMALL (UP TO 45X45) | NUMBER OF PIECES IN ONE<br>PACKAGE:<br>NUMBER OF M2 IN ONE<br>PACKAGE: | 14         |
| FROST RESISTANCE:          | YES                 |                                                                        |            |
| STAIN RESISTANCE CLASS:    | 5                   |                                                                        | 1,23       |
| ANTI-SLIP CLASS:           | R10                 | WARRANTY:                                                              | 6 YEARS    |
| APPLICATION:               | INSIDE AND OUTSIDE  | USAGE:                                                                 | WALL&FLOOR |
| ABRASION RESISTANCE CLASS: | 4                   | TONALITY:                                                              | V2         |
| INSPIRATION:               | CONCRETE            | RECTIFIED TILE:                                                        | NO         |
| COLOUR:                    | GREY                |                                                                        |            |
|                            |                     |                                                                        |            |