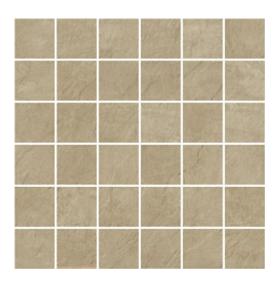

## PIETRA BEIGE MOSAICS MATT

DIMENSION: 29,7 X 29,7

THE NAME OF THE COLLECTION: PIETRA

TYPE OF TILE: DECORATIONS

PRODUCT CODE: OD443-005

EAN: 5901771171812

INDEX: TDZZ1221953310

## **TECHNICAL DATA**

TYPE OF SURFACE: STRUCTURE PACKAGING WEIGHT: 20,02 KG TILE'S SURFACE FINISH: MATT THICKNESS OF TILE: 8 MM NUMBER OF PIECES IN ONE TILE'S SIZE: SMALL (UP TO 45X45) PACKAGE: FROST RESISTANCE: YES NUMBER OF M2 IN ONE STAIN RESISTANCE CLASS: 5 PACKAGE: ANTI-SLIP CLASS: R10 WARRANTY: 6 YEARS APPLICATION: INSIDE AND OUTSIDE USAGE: WALL&FLOOR ABRASION RESISTANCE CLASS: TONALITY: V2 INSPIRATION: CONCRETE RECTIFIED TILE: NO COLOUR: BEIGE