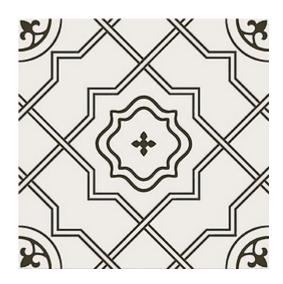

## PATCHWORK MAESTRO MATT

DIMENSION: 29,8 X 29,8

THE NAME OF THE COLLECTION: LOVELY PATCHWORK

> TYPE OF TILE: WALL AND FLOOR TILES

PRODUCT CODE: NT1223-004-1

> EAN: 5901771052142

INDEX: TGGZ1055076265

## **FEATURES OF TILES**

COLOUR: WHITE

TYPE OF SURFACE: SMOOTH

TILE'S SURFACE FINISH: MATT

TILE'S SIZE: SMALL (UP TO 45X45)

FROST RESISTANCE: YES STAIN RESISTANCE CLASS: 5

INSPIRATION: PATTERN

APPLICATION: INSIDE AND OUTSIDE