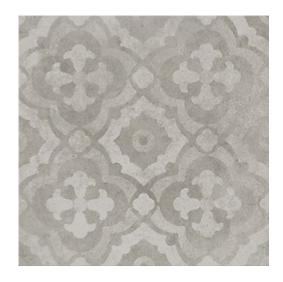

## PATCHWORK KOBE LIGHT GREY

DIMENSION: 29,8 X 29,8

THE NAME OF THE COLLECTION: PATCHWORK CONCEPT

TYPE OF TILE: WALL AND FLOOR TILES

PRODUCT CODE: OP867-006-1

EAN: 5902115769580

INDEX: TGGZ1042776265

## **TECHNICAL DATA**

| 24,1 KG    | PACKAGING WEIGHT:            | GREY                | COLOUR:                    |
|------------|------------------------------|---------------------|----------------------------|
| 8 MM       | THICKNESS OF TILE:           | SMOOTH              | TYPE OF SURFACE:           |
| 15         | NUMBER OF PIECES IN ONE      | MATT                | TILE'S SURFACE FINISH:     |
|            | PACKAGE:                     | SMALL (UP TO 45X45) | TILE'S SIZE:               |
| 1,33       | NUMBER OF M2 IN ONE PACKAGE: | YES                 | FROST RESISTANCE:          |
| 17,6 KG    | WEIGHT OF 1M2 TILES:         | 5                   | STAIN RESISTANCE CLASS:    |
| 6 YEARS    | WARRANTY:                    | 4                   | ABRASION RESISTANCE CLASS: |
| WALL&FLOOR | USAGE:                       | INSIDE AND OUTSIDE  | APPLICATION:               |
| V1         | TONALITY:                    | PATTERN             | INSPIRATION:               |
| NO         | RECTIFIED TILE:              |                     |                            |