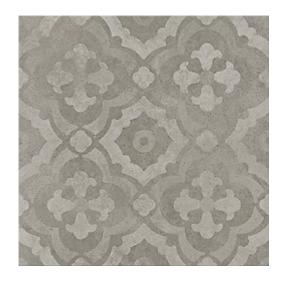

## **PATCHWORK KOBE GREY**

DIMENSION: 29,8 X 29,8

THE NAME OF THE COLLECTION: PATCHWORK CONCEPT

TYPE OF TILE: WALL AND FLOOR TILES

PRODUCT CODE: OP867-005-1

EAN: 5902115769566

INDEX: TGGZ1042766265

## **TECHNICAL DATA**

COLOUR: GREY
TYPE OF SURFACE: SMOOTH
TILE'S SURFACE FINISH: MATT
TILE'S SIZE: SMALL (UP TO 45X45)
FROST RESISTANCE: YES
STAIN RESISTANCE CLASS: 5
ABRASION RESISTANCE CLASS: 4
APPLICATION: INSIDE AND OUTSIDE
INSPIRATION: PATTERN