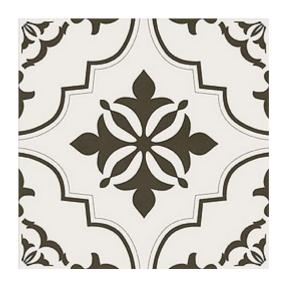

## PATCHWORK ETERNITY MATT

DIMENSION: 29,8 X 29,8

THE NAME OF THE COLLECTION: LOVELY PATCHWORK

TYPE OF TILE: WALL AND FLOOR TILES

PRODUCT CODE: NT1223-002-1

EAN: 5901771052104

INDEX: TGGZ1055056265

## TECHNICAL DATA

COLOUR: WHITE
TYPE OF SURFACE: SMOOTH
TILE'S SURFACE FINISH: MATT

TILE'S SIZE: SMALL (UP TO 45X45)

FROST RESISTANCE: YES
STAIN RESISTANCE CLASS: 5

INSPIRATION: PATTERN

APPLICATION: INSIDE AND OUTSIDE