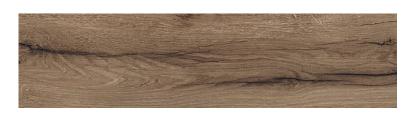

## PASSION OAK COLD BEIGE MATT RECT

DIMENSION: 22,1 X 89

THE NAME OF THE COLLECTION: PASSION OAK

TYPE OF TILE: WALL AND FLOOR TILES

PRODUCT CODE: W542-008-1

EAN: 5901771006688

INDEX: TGGR1011822720

## **TECHNICAL DATA**

TYPE OF SURFACE: STRUCTURE PACKAGING WEIGHT: 18,236 KG TILE'S SURFACE FINISH: MATT THICKNESS OF TILE: 8 MM TILE'S SIZE: BIG (FROM 60X60) NUMBER OF PIECES IN ONE FROST RESISTANCE: YES NUMBER OF M2 IN ONE STAIN RESISTANCE CLASS: 0.97 PACKAGE: ABRASION RESISTANCE CLASS: WEIGHT OF 1M2 TILES: 18,8 KG ANTI-SLIP CLASS: WARRANTY: 6 YEARS APPLICATION: INSIDE AND OUTSIDE USAGE: WALL&FLOOR INSPIRATION: WOOD TONALITY: V3 COLOUR: BEIGE RECTIFIED TILE: YES