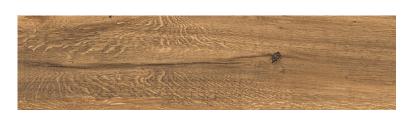

## **PASSION OAK BEIGE MATT RECT**

DIMENSION: 22,1 X 89

THE NAME OF THE COLLECTION: PASSION OAK

TYPE OF TILE: WALL AND FLOOR TILES

PRODUCT CODE: W542-006-1

EAN: 5901771006640

INDEX: TGGR1011802720