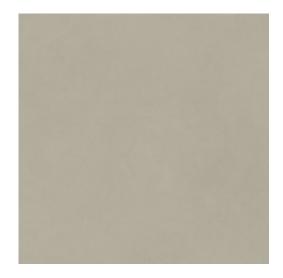

## **OPTIMUM LIGHT GREY MATT RECT**

DIMENSION: 59,8 X 59,8
THE NAME OF THE COLLECTION: OPTIMUM

TYPE OF TILE: WALL AND FLOOR TILES

PRODUCT CODE: OP543-045-1

EAN: 5902115743252

INDEX: TGFR1007806203

## **TECHNICAL DATA**

| TYPE OF SURFACE:        | SMOOTH               | PACKAGING WEIGHT:               | 20,8 KG    |
|-------------------------|----------------------|---------------------------------|------------|
| TILE'S SURFACE FINISH:  | MATT                 | THICKNESS OF TILE:              | 8 MM       |
| TILE'S SIZE:            | MEDIUM (UP TO 60X60) | NUMBER OF PIECES IN ONE         | 3          |
| FROST RESISTANCE:       | YES                  | PACKAGE:                        |            |
| STAIN RESISTANCE CLASS: | 5                    | NUMBER OF M2 IN ONE<br>PACKAGE: | 1,07       |
| INSPIRATION:            | COLOUR               | WEIGHT OF 1M2 TILES:            | 18,8 KG    |
| ANTI-SLIP CLASS:        | R10B                 | WARRANTY:                       | 10 YEARS   |
| APPLICATION:            | INSIDE AND OUTSIDE   | USAGE:                          | WALL&FLOOR |
| COLOUR:                 | GREY                 | TONALITY:                       | V1         |
|                         |                      | RECTIFIED TILE:                 | YES        |