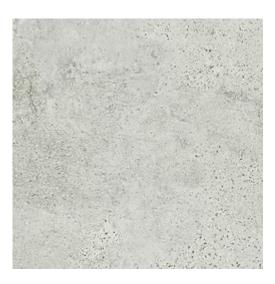

## **NEWSTONE LIGHT GREY MATT RECT**

| DIMENSION:                  | 59,8 X 59,8          |
|-----------------------------|----------------------|
| THE NAME OF THE COLLECTION: | NEWSTONE             |
| TYPE OF TILE:               | WALL AND FLOOR TILES |
| PRODUCT CODE:               | OP663-059-1          |
| EAN:                        | 5902115747779        |
| INDEX:                      | TGGR1008536256       |

## FEATURES OF TILES

| OF SURFACE:  | SMOOTH               | PACKAGING WEIGHT:                   | 20,8 KG    |
|--------------|----------------------|-------------------------------------|------------|
| ACE FINISH:  | MATT                 | THICKNESS OF TILE:                  | 8 MM       |
| TILE'S SIZE: | MEDIUM (UP TO 60X60) | NUMBER OF PIECES IN ONE<br>PACKAGE: | 3          |
| RESISTANCE:  | YES                  |                                     |            |
|              | -                    | NUMBER OF M2 IN ONE<br>PACKAGE:     | 1,07       |
| ANCE CLASS:  | 5                    |                                     | 1,07       |
| ANCE CLASS:  | 5                    | WEIGHT OF 1M2 TILES:                | 18,8 KG    |
| -SLIP CLASS: | R10B                 | WARRANTY:                           | 10 YEARS   |
| PPLICATION:  | INSIDE AND OUTSIDE   | USAGE:                              | WALL&FLOOR |
| SPIRATION:   | STONE                | TONALITY:                           | V2         |
| COLOUR:      | GREY                 | RECTIFIED TILE:                     | YES        |
|              |                      |                                     |            |