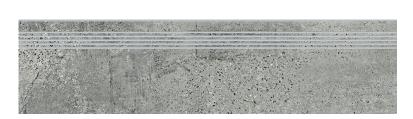

## **NEWSTONE GREY STEPTREAD MATT RECT**

DIMENSION: 29,8 X 119,8

THE NAME OF THE COLLECTION: NEWSTONE

TYPE OF TILE: STAIRS TILES

PRODUCT CODE: OD663-088

EAN: 5902115749865

INDEX: TDZZ1229726262

## **TECHNICAL DATA**

TYPE OF SURFACE: SMOOTH PACKAGING WEIGHT: 31,6 KG TILE'S SURFACE FINISH: THICKNESS OF TILE: 8 MM TILE'S SIZE: VERY BIG (FROM 80X80) NUMBER OF PIECES IN ONE PACKAGE: FROST RESISTANCE: YES NUMBER OF M2 IN ONE STAIN RESISTANCE CLASS: 0.71 PACKAGE: ANTI-SLIP CLASS: R10B WARRANTY: 10 YEARS APPLICATION: INSIDE AND OUTSIDE USAGE: WALL&FLOOR ABRASION RESISTANCE CLASS: TONALITY: INSPIRATION: STONE RECTIFIED TILE: NO COLOUR: GREY