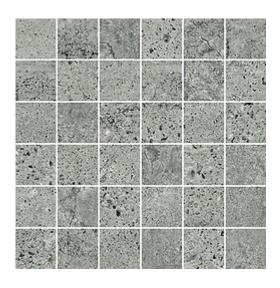

## **NEWSTONE GREY MOSAICS MATT RECT**

DIMENSION: 29,8 X 29,8

THE NAME OF THE COLLECTION: NEWSTONE

> TYPE OF TILE: DECORATIONS

PRODUCT CODE: OD663-092

> EAN: 5902115757716

INDEX: TDZZ1251446267

## **TECHNICAL DATA**

TYPE OF SURFACE: SMOOTH PACKAGING WEIGHT: TILE'S SURFACE FINISH: THICKNESS OF TILE: MATT NUMBER OF PIECES IN ONE TILE'S SIZE: SMALL (UP TO 45X45) FROST RESISTANCE: YES STAIN RESISTANCE CLASS: ANTI-SLIP CLASS: APPLICATION: INSIDE AND OUTSIDE ABRASION RESISTANCE CLASS: INSPIRATION: STONE

COLOUR: GREY

8 MM PACKAGE: NUMBER OF M2 IN ONE PACKAGE: WARRANTY: 10 YEARS USAGE: WALL&FLOOR V2 TONALITY: RECTIFIED TILE:

25,5 KG