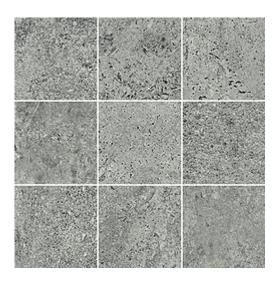

## **NEWSTONE GREY MOSAICS BS MATT RECT**

| 29,8 X 29,8    | DIMENSION:                  |
|----------------|-----------------------------|
| NEWSTONE       | THE NAME OF THE COLLECTION: |
| DECORATIONS    | TYPE OF TILE:               |
| OD663-077      | PRODUCT CODE:               |
| 5902115750571  | EAN:                        |
| TDZZ1229956267 | INDEX:                      |
|                |                             |