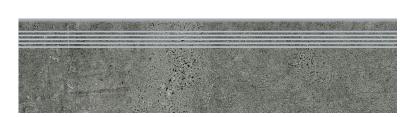

## **NEWSTONE GRAPHITE STEPTREAD MATT RECT**

DIMENSION: 29,8 X 119,8

THE NAME OF THE COLLECTION: NEWSTONE

TYPE OF TILE: STAIRS TILES

PRODUCT CODE: OD663-089

EAN: 5902115749872

INDEX: TDZZ1229736262

## **FEATURES OF TILES**

COLOUR: GRAPHITE