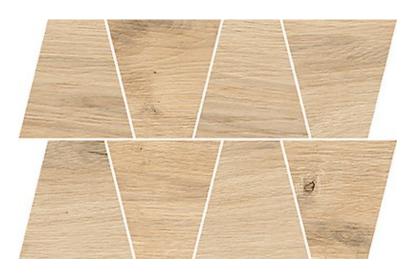

## **NATURAL SAND MOSAICS TRAPEZE MATT RECT**

DIMENSION: 19 X 30,6

THE NAME OF THE COLLECTION: GRAND WOOD NATURAL

TYPE OF TILE: MOSAICS

PRODUCT CODE: OD498-080

EAN: 5902115763182

INDEX: TDZZ1251957834

## **TECHNICAL DATA**

| TYPE OF SURFACE:          | STRUCTURE           | F     |
|---------------------------|---------------------|-------|
| TILE'S SURFACE FINISH:    | MATT                |       |
| TILE'S SIZE:              | SMALL (UP TO 45X45) | NUMBE |
| FROST RESISTANCE:         | YES                 | NUI   |
| STAIN RESISTANCE CLASS:   | 5                   |       |
| ANTI-SLIP CLASS:          | R10                 |       |
| APPLICATION:              | INSIDE AND OUTSIDE  |       |
| BRASION RESISTANCE CLASS: | 4                   |       |
| INSPIRATION:              | WOOD                |       |
| COLOUR:                   | BEIGE               |       |
|                           |                     |       |