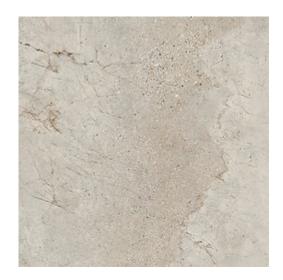

## **MOUNTAIN TRIP GREY MATT RECT**

DIMENSION: 59,8 X 59,8

THE NAME OF THE COLLECTION: MOUNTAIN TRIP

TYPE OF TILE: WALL AND FLOOR TILES

PRODUCT CODE: NT1364-003-1

EAN: 5901771083795

INDEX: TGGR1019504937