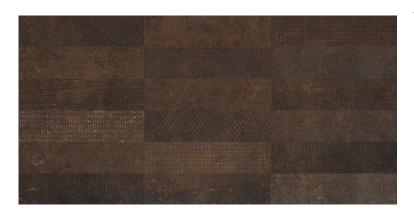

## **METALIKO RUST PATTERN MICRO RECT**

DIMENSION: 29,8 X 59,8

THE NAME OF THE COLLECTION: METALIKO

TYPE OF TILE: WALL TILES

PRODUCT CODE: NT1238-002-1

EAN: 5901771054917

INDEX: TWZR1023828995

## **TECHNICAL DATA**

| COLOUR:                 | BROWN                | PACKAGING WEIGHT:               | 19,12 KG |
|-------------------------|----------------------|---------------------------------|----------|
| TYPE OF SURFACE:        | SMOOTH               | THICKNESS OF TILE:              | 9 MM     |
| TILE'S SURFACE FINISH:  | MATT                 | NUMBER OF PIECES IN ONE         | 7        |
| TILE'S SIZE:            | MEDIUM (UP TO 60X60) | PACKAGE:                        |          |
| FROST RESISTANCE:       | NO                   | NUMBER OF M2 IN ONE<br>PACKAGE: | 1,25     |
| STAIN RESISTANCE CLASS: | 5                    | WEIGHT OF 1M2 TILES:            | 15,3 KG  |
| INSPIRATION:            | PATTERN              | WARRANTY:                       | 6 YEARS  |
| APPLICATION:            | INSIDE               | USAGE:                          | WALL     |
|                         |                      | TONALITY:                       | V3       |
|                         |                      | RECTIFIED TILE:                 | YES      |