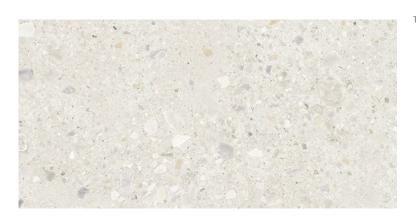

## **MEET ME GRYS SATIN RECT 29,8X59,8 \* G1**

DIMENSION: 29,8 X 59,8

THE NAME OF THE COLLECTION: MEET ME

TYPE OF TILE: WALL TILES

PRODUCT CODE: NT1247-003-1

EAN: 5901771104995

INDEX: TWZR1024888995

## **TECHNICAL DATA**

| GREY                 | COLOUR:                 |
|----------------------|-------------------------|
| SMOOTH               | TYPE OF SURFACE:        |
| SATIN                | TILE'S SURFACE FINISH:  |
| MEDIUM (UP TO 60X60) | TILE'S SIZE:            |
| NO                   | FROST RESISTANCE:       |
| 5                    | STAIN RESISTANCE CLASS: |
| STONE                | INSPIRATION:            |
| INSIDE               | APPLICATION:            |
|                      |                         |