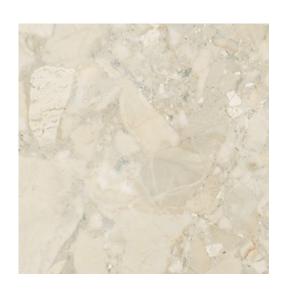

## LIV LAURETO CREAM MATT RECT 59,8X59,8 G1

DIMENSION: 59,8 X 59,8

THE NAME OF THE COLLECTION: LIV LAURETO

TYPE OF TILE: WALL AND FLOOR TILES

PRODUCT CODE: W1675-003-1

EAN: 5901771099048

INDEX: TGGR1027504937

## **TECHNICAL DATA**

| TYPE OF SURFACE:          | SMOOTH                | PACKAGING WEIGHT:               | 20 KG      |
|---------------------------|-----------------------|---------------------------------|------------|
| TILE'S SURFACE FINISH:    | MATT                  | THICKNESS OF TILE:              | 8 MM       |
| TILE'S SIZE:              | VERY BIG (FROM 80X80) | NUMBER OF PIECES IN ONE         | 3          |
| FROST RESISTANCE:         | YES                   | PACKAGE:                        |            |
| STAIN RESISTANCE CLASS:   | 5                     | NUMBER OF M2 IN ONE<br>PACKAGE: | 1,07       |
| BRASION RESISTANCE CLASS: | 4                     | WEIGHT OF 1M2 TILES:            | 18,5 KG    |
| ANTI-SLIP CLASS:          | R 10B                 | WARRANTY:                       | 6 LAT      |
| APPLICATION:              | INSIDE AND OUTSIDE    | USAGE:                          | WALL&FLOOR |
| INSPIRATION:              | STONE                 | TONALITY:                       | V2         |
| COLOUR:                   | CREAM                 | RECTIFIED TILE:                 | RECTIFIED  |
|                           |                       |                                 |            |