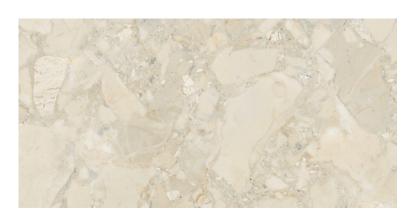

## LIV LAURETO CREAM MATT RECT 59,8X119,8 G1

DIMENSION: 59,8 X 119,8

THE NAME OF THE COLLECTION: LIV LAURETO

TYPE OF TILE: WALL AND FLOOR TILES

PRODUCT CODE: W1675-001-1

EAN: 5901771159452

INDEX: TGGR1025225027

## **TECHNICAL DATA**

| 26 KG      | PACKAGING WEIGHT:               | SMOOTH                | TYPE OF SURFACE:           |
|------------|---------------------------------|-----------------------|----------------------------|
| 8 MM       | THICKNESS OF TILE:              | MATT                  | TILE'S SURFACE FINISH:     |
| 2          | NUMBER OF PIECES IN ONE         | VERY BIG (FROM 80X80) | TILE'S SIZE:               |
|            | PACKAGE:                        | YES                   | FROST RESISTANCE:          |
| 1,43       | NUMBER OF M2 IN ONE<br>PACKAGE: | 5                     | STAIN RESISTANCE CLASS:    |
| 18,1 KG    | WEIGHT OF 1M2 TILES:            | 4                     | ABRASION RESISTANCE CLASS: |
| 6 LAT      | WARRANTY:                       | R 10B                 | ANTI-SLIP CLASS:           |
| WALL&FLOOR | USAGE:                          | INSIDE AND OUTSIDE    | APPLICATION:               |
| V2         | TONALITY:                       | STONE                 | INSPIRATION:               |
| RECTIFIED  | RECTIFIED TILE:                 | CREAM                 | COLOUR:                    |