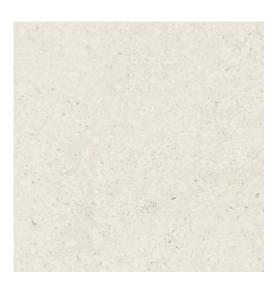

## LIV JURA LANDSCAPE WHITE MATT RECT 59,8X59,8 G1

| 59,8 X 59,8          | DIMENSION:                  |
|----------------------|-----------------------------|
| LIV JURA LANDSCAPE   | THE NAME OF THE COLLECTION: |
| WALL AND FLOOR TILES | TYPE OF TILE:               |
| NT1650-011-1         | PRODUCT CODE:               |
| 5901771153894        | EAN:                        |
| TGGR1023784937       | INDEX:                      |
|                      |                             |

## FEATURES OF TILES

A

| TYPE OF SURFACE:          | SMOOTH                | PACKAGING WEIGHT:               | 20 KG      |
|---------------------------|-----------------------|---------------------------------|------------|
| TILE'S SURFACE FINISH:    | MATT                  | THICKNESS OF TILE:              | 8 MM       |
| TILE'S SIZE:              | VERY BIG (FROM 80X80) | NUMBER OF PIECES IN ONE         | 3          |
| FROST RESISTANCE:         | YES                   | PACKAGE:                        |            |
| STAIN RESISTANCE CLASS:   | 5                     | NUMBER OF M2 IN ONE<br>PACKAGE: | 1,07       |
| BRASION RESISTANCE CLASS: | 4                     | WEIGHT OF 1M2 TILES:            | 18,5 KG    |
| ANTI-SLIP CLASS:          | R 10B                 | WARRANTY:                       | 6 LAT      |
| APPLICATION:              | INSIDE AND OUTSIDE    | USAGE:                          | WALL&FLOOR |
| INSPIRATION:              | STONE                 | TONALITY:                       | V2         |
| COLOUR:                   | WHITE                 | RECTIFIED TILE:                 | RECTIFIED  |
|                           |                       |                                 |            |